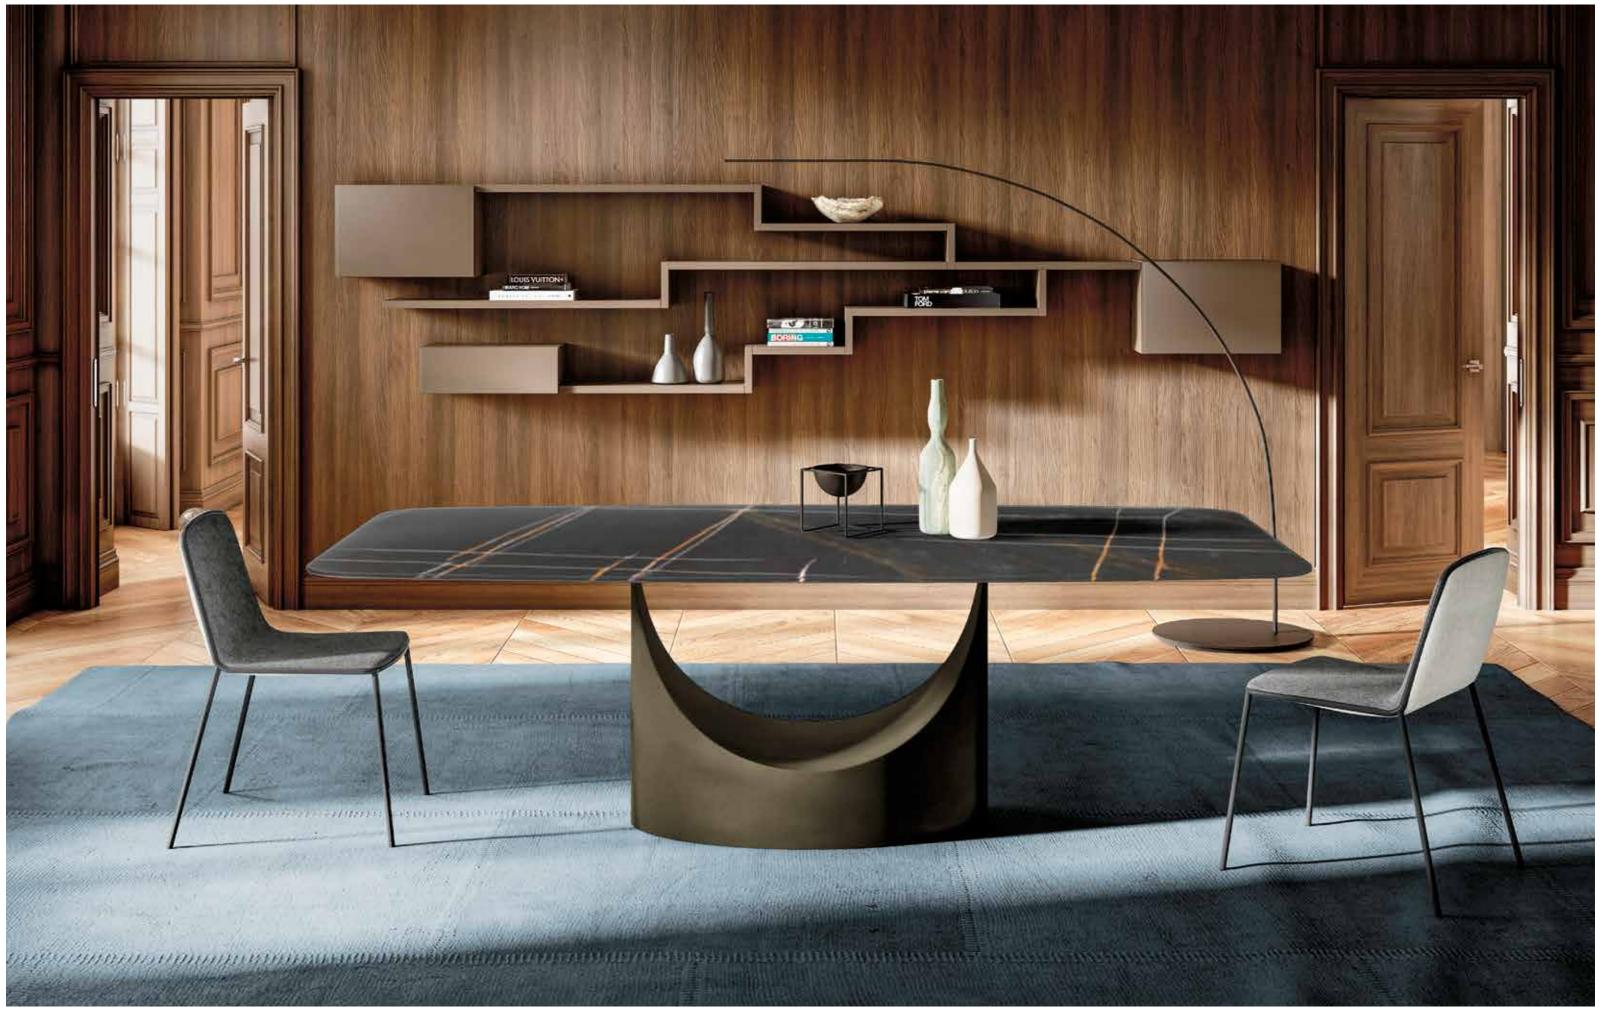

#### TABLES THAT TAKE CENTRE STAGE IN LIVING ROOMS.

Air Table

Air Extendable Table

**P&J** Table

Janeiro Table

U Table

Air Rotondo Table

Loto Extendable Table

**Bold Table** 

Stratum Table

Round, square, extendable, floating LAGO tables add elegance and grace to your space.

Floating tables with surprising ergonomics open up like flowers to welcome guests. A unique combination of forms and materials to make every day extraordinary.