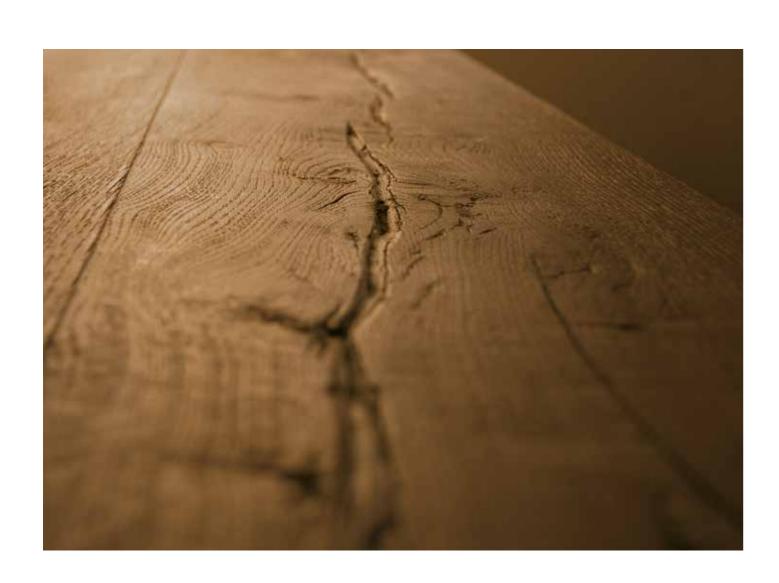

# Wildwood, the centuries-old wood with a soul.

Majestic slabs of Wildwood oak from certified French forests with a centuries-long vision for sustainability reveal deep veining that offers unique tactile and emotional communion. A special heat treatment causes the wood extracts to react, giving the material a distinctive colour and making it highly resistant to wear and liquids.