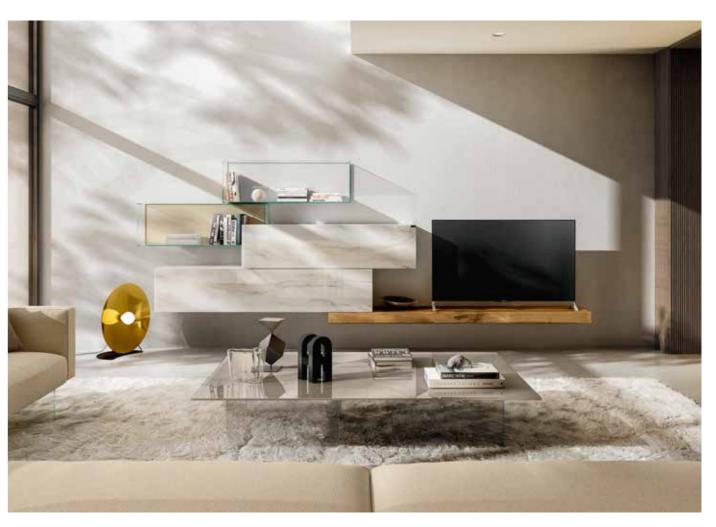

#### 36e8, THE FIRST MODULAR FEATURE WALL UNIT BASED ON A SQUARE.

36e8 WALL UNIT 0876

The extreme flexibility of the square and the multiples and submultiples that can be created from it give the 36e8 system living room wall system amazing geometries and infinite storage possibilities.

36e8 WALL UNIT 1191