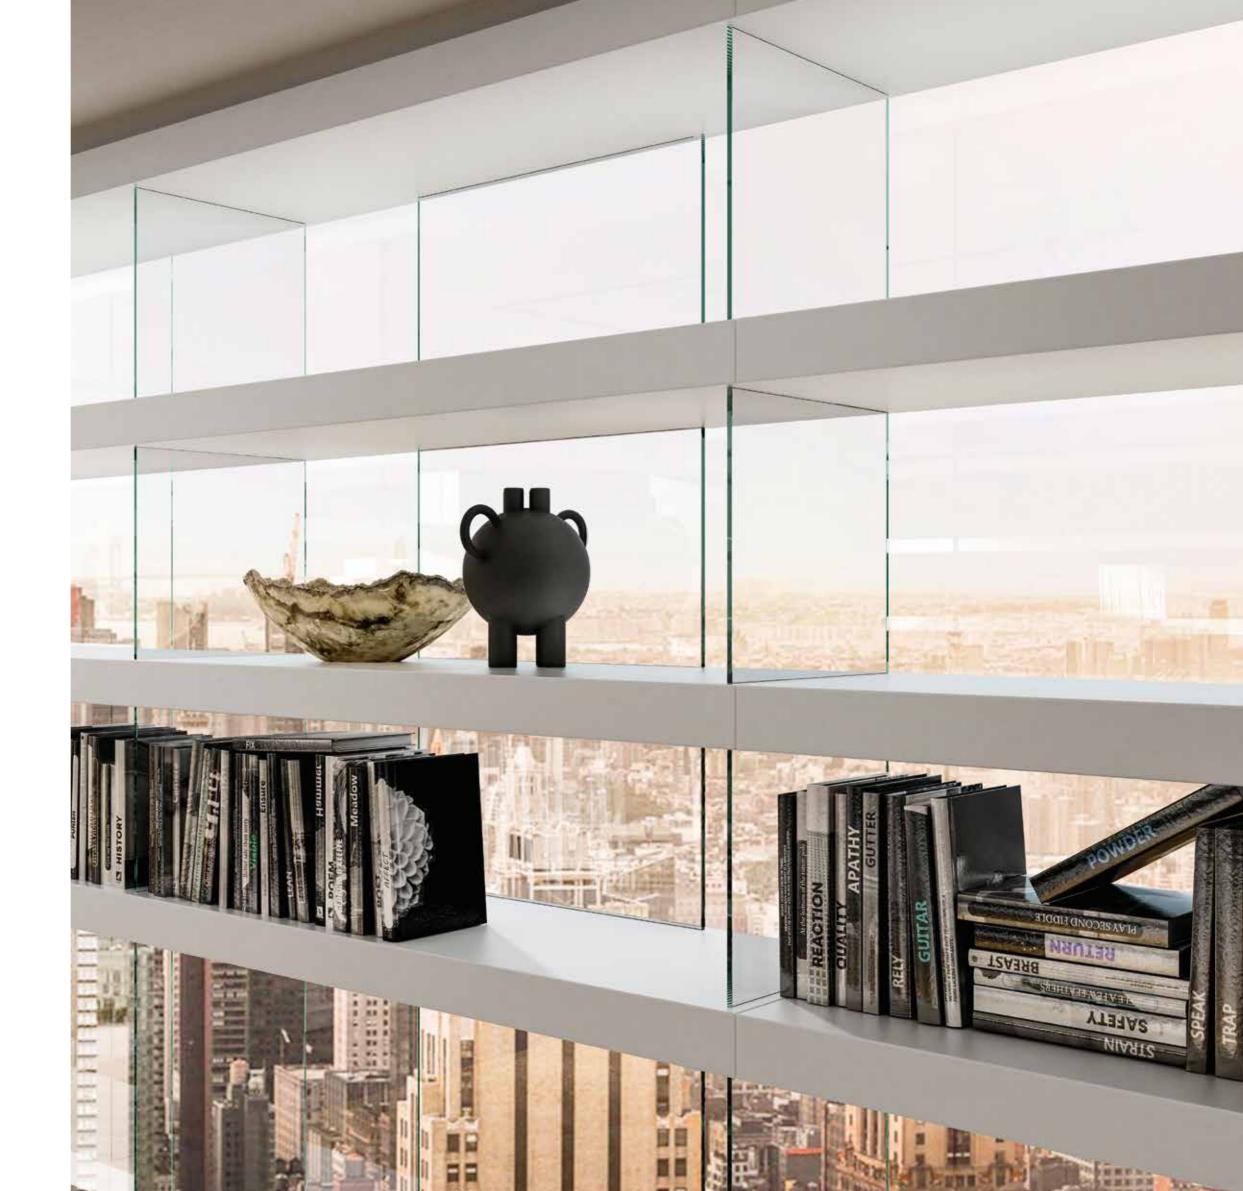

#### 36e8, THE FIRST MODULAR FEATURE WALL UNIT BASED ON A SQUARE.

36e8 WALL UNIT 0876

The extreme flexibility of the square and the multiples and submultiples that can be created from it give the 36e8 system living room wall system amazing geometries and infinite storage possibilities.

36e8 WALL UNIT 1191