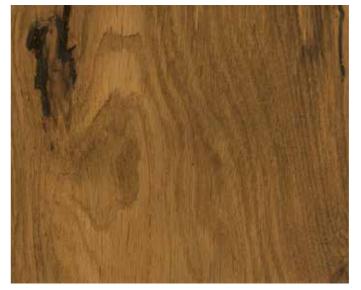

# Wildwood, the centuries-old wood with a soul.

Majestic slabs of Wildwood oak from certified French forests with a centuries-long vision for sustainability reveal deep veining that offers unique tactile and emotional communion. A special heat treatment causes the wood extracts to react, giving the material a distinctive colour and making it highly resistant to wear and liquids.

# WILDWOOD

NATURALE

SCURO