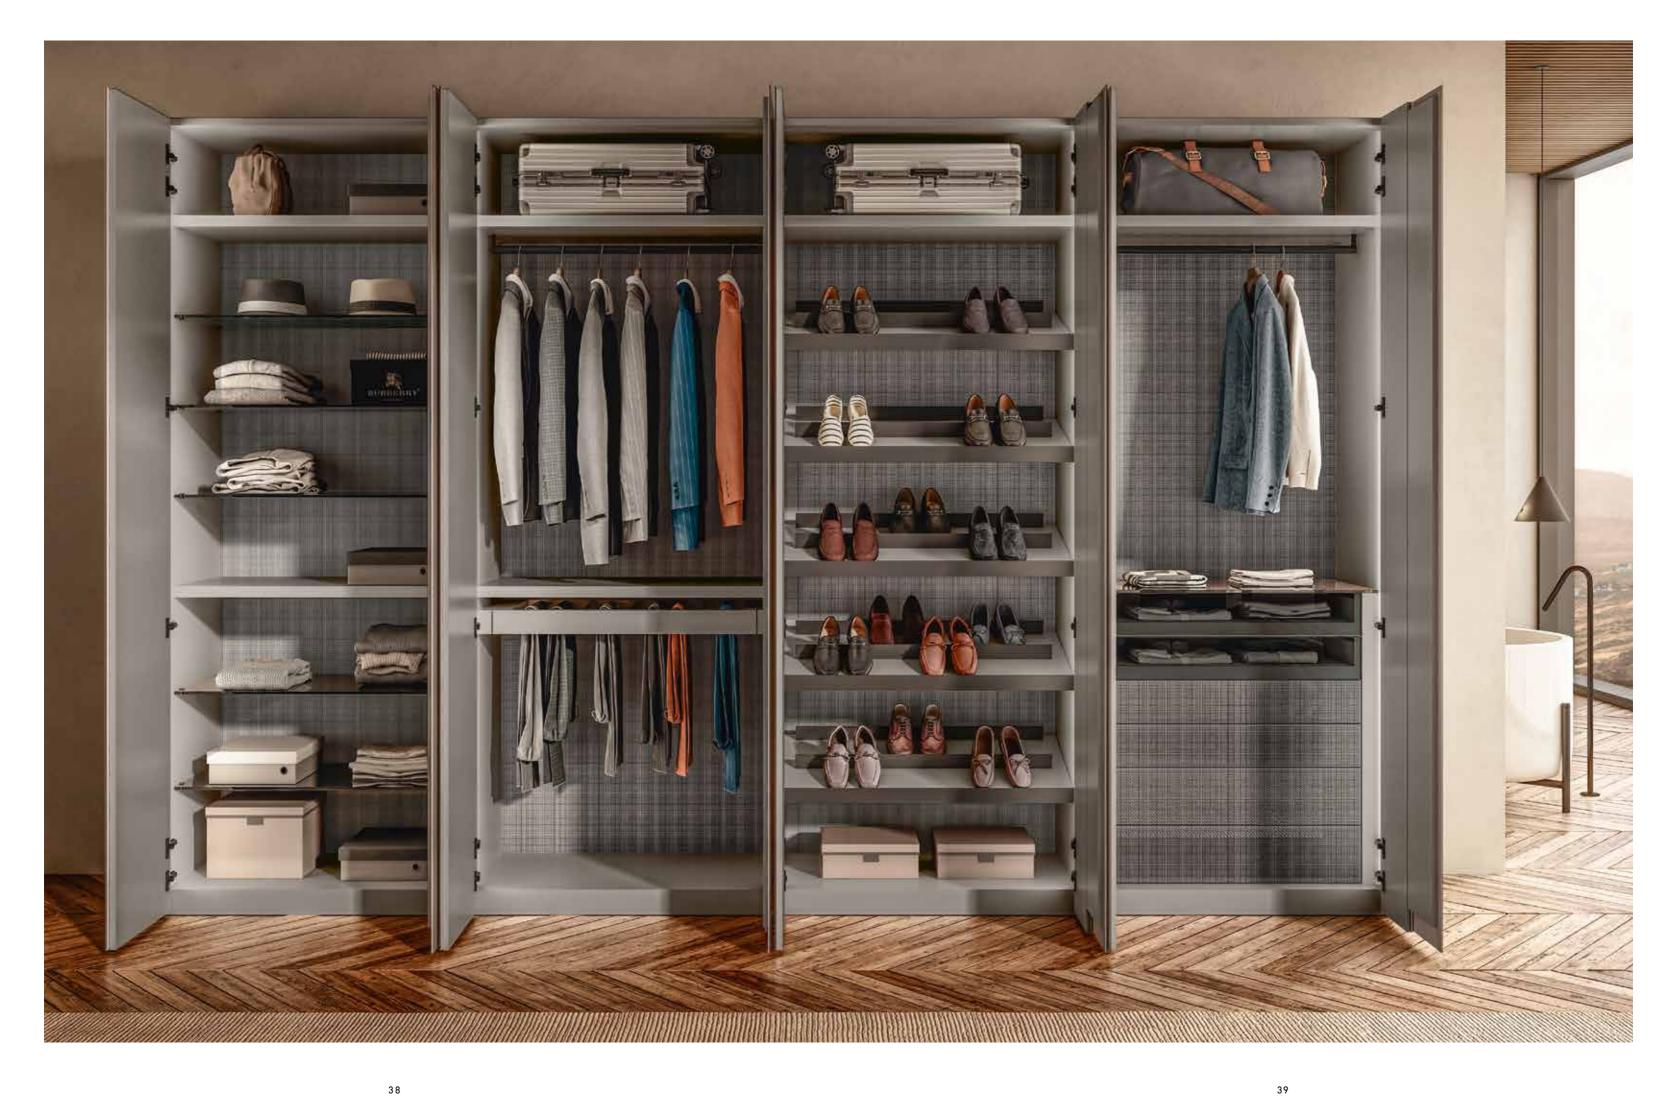

#### N.O.W., A WARDROBE WITH **ENDLESS OPPORTUNITIES.**

bedroom.

Innovative, colourful and modular: N.O.W. wardrobes by LAGO are part of the architecture of your interiors, adapting to the space and the needs of those who use them. A wardrobe that is unobtrusive in a bedroom. A feature piece whose colourful panels can have tailored cadences.

#### Smart Wardrobe

#### N.O.W. Quick Wardrobe

#### Cut Wardrobe