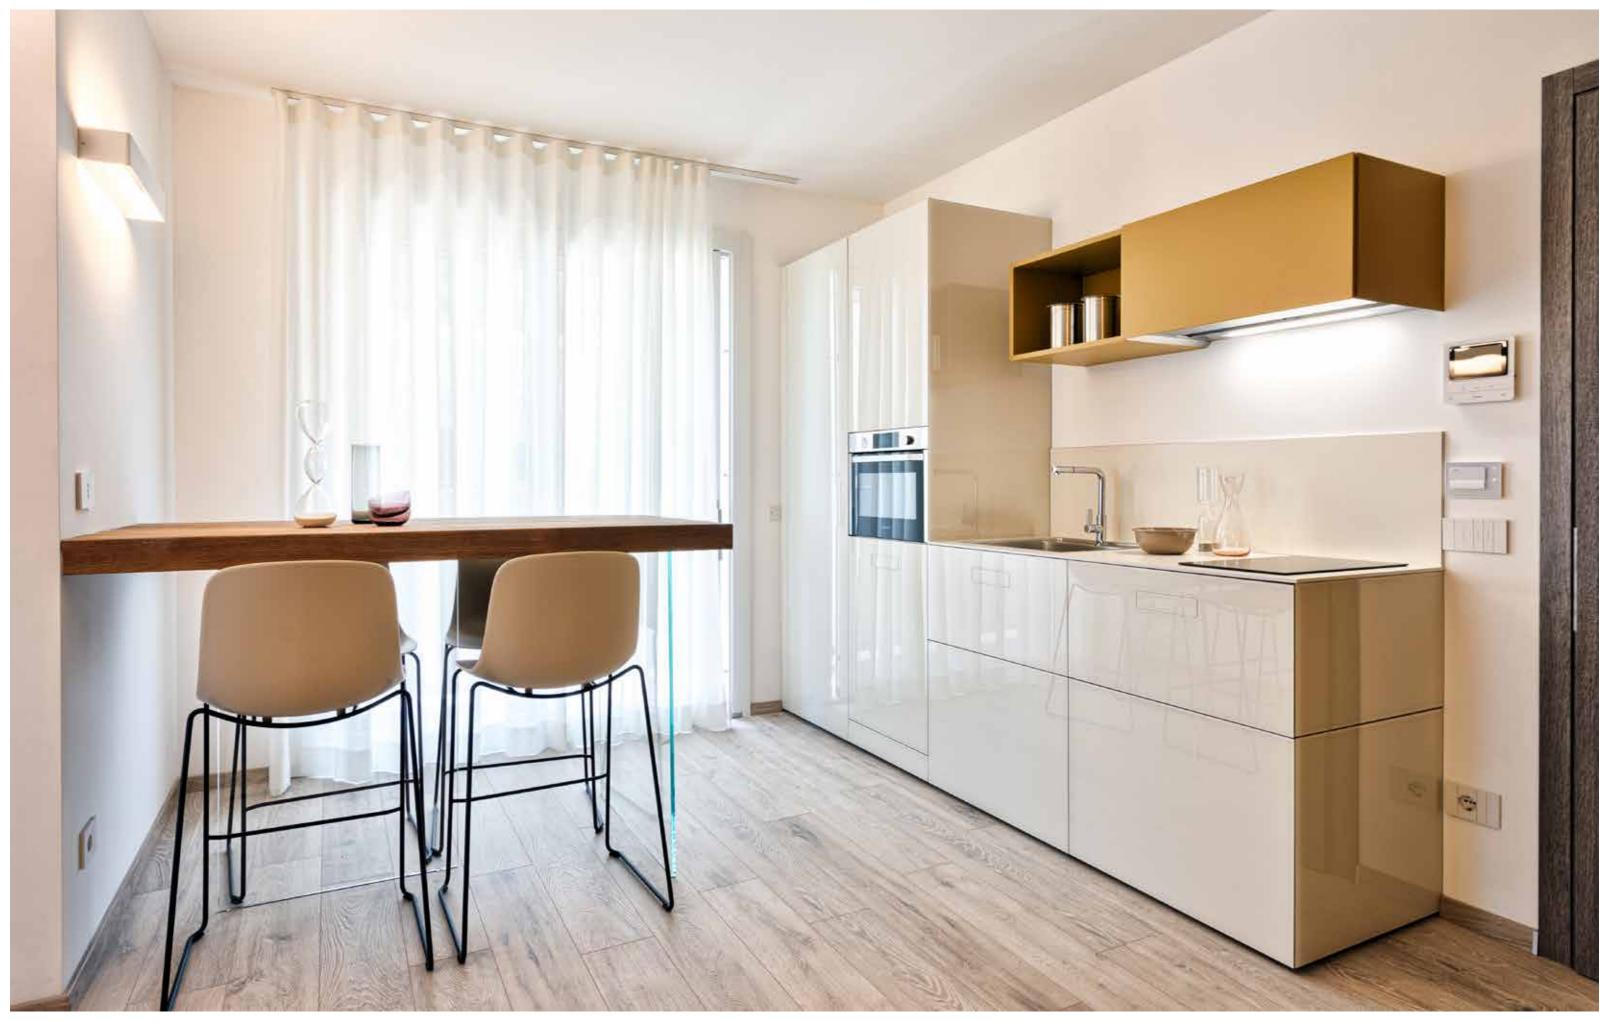

#### A KITCHEN DESIGNED FOR THOSE WHO USE IT.

The LAGO 36e8
kitchen is built around
the people who live
in the space, custom
designed for their
lifestyle and to be
durable.

The thin top integrated with the door and the absence of handles, plinths and grooves help create clean shapes that add a formal sense of refinement to the kitchen.

A modular kitchen that provides different solutions for different needs:

- Linear
- Island
- Floor-standing
- Wall-mounted

36e8 GLASS KITCHEN

32

N.O.W. WARDROBES 11