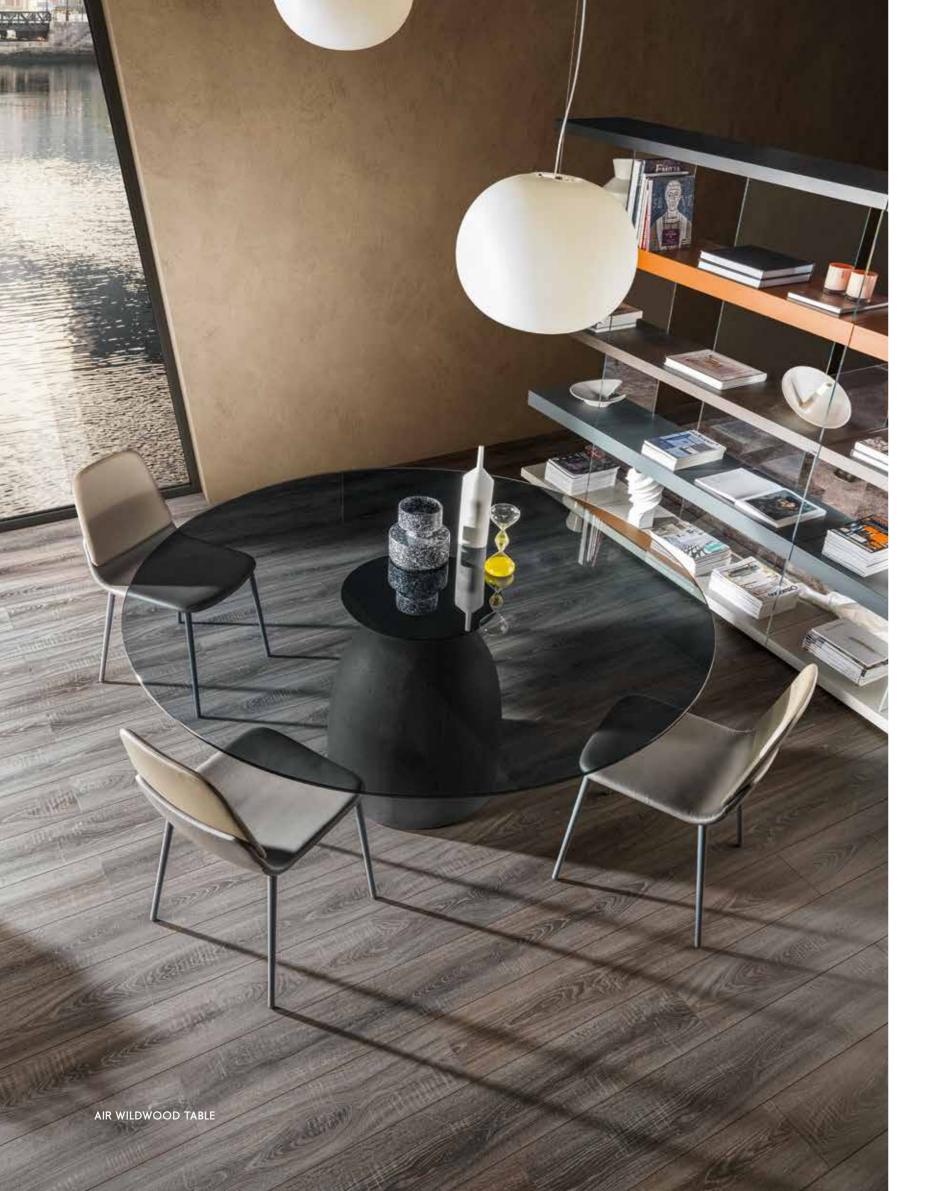

#### TABLES THAT TAKE CENTRE STAGE IN LIVING ROOMS.

Air Table

Air Extendable Table

**P&J** Table

Janeiro Table

U Table

Air Rotondo Table

Loto Extendable Table

**Bold Table** 

Stratum Table

Round, square, extendable, floating LAGO tables add elegance and grace to your space.

Floating tables with surprising ergonomics open up like flowers to welcome guests. A unique combination of forms and materials to make every day extraordinary.

# Wildwood, the centuries-old wood with a soul.

Majestic slabs of Wildwood oak from certified French forests with a centuries-long vision for sustainability reveal deep veining that offers unique tactile and emotional communion. A special heat treatment causes the wood extracts to react, giving the material a distinctive colour and making it highly resistant to wear and liquids.