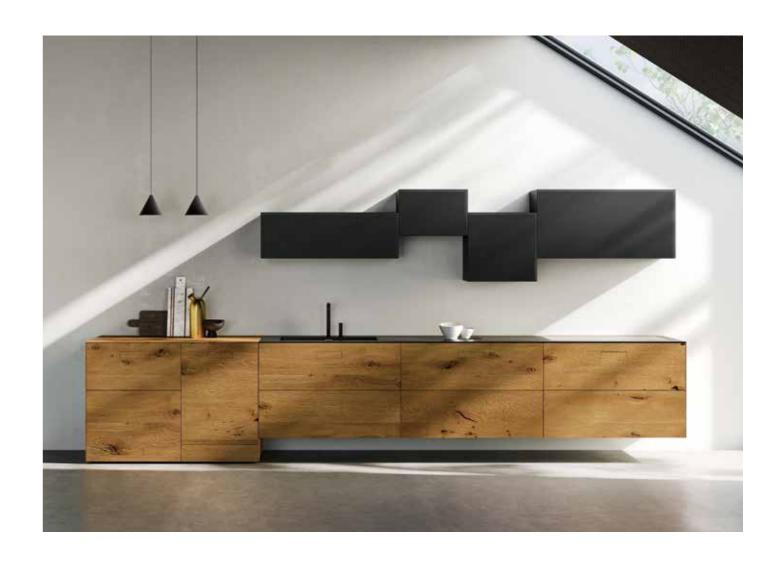

#### A KITCHEN DESIGNED FOR THOSE WHO USE IT.

The LAGO 36e8
kitchen is built around
the people who live
in the space, custom
designed for their
lifestyle and to be
durable.

The thin top integrated with the door and the absence of handles, plinths and grooves help create clean shapes that add a formal sense of refinement to the kitchen.

A modular kitchen that provides different solutions for different needs:

- Linear
- Island
- Floor-standing
- Wall-mounted

36e8 GLASS KITCHEN

32

N.O.W. WARDROBES 11