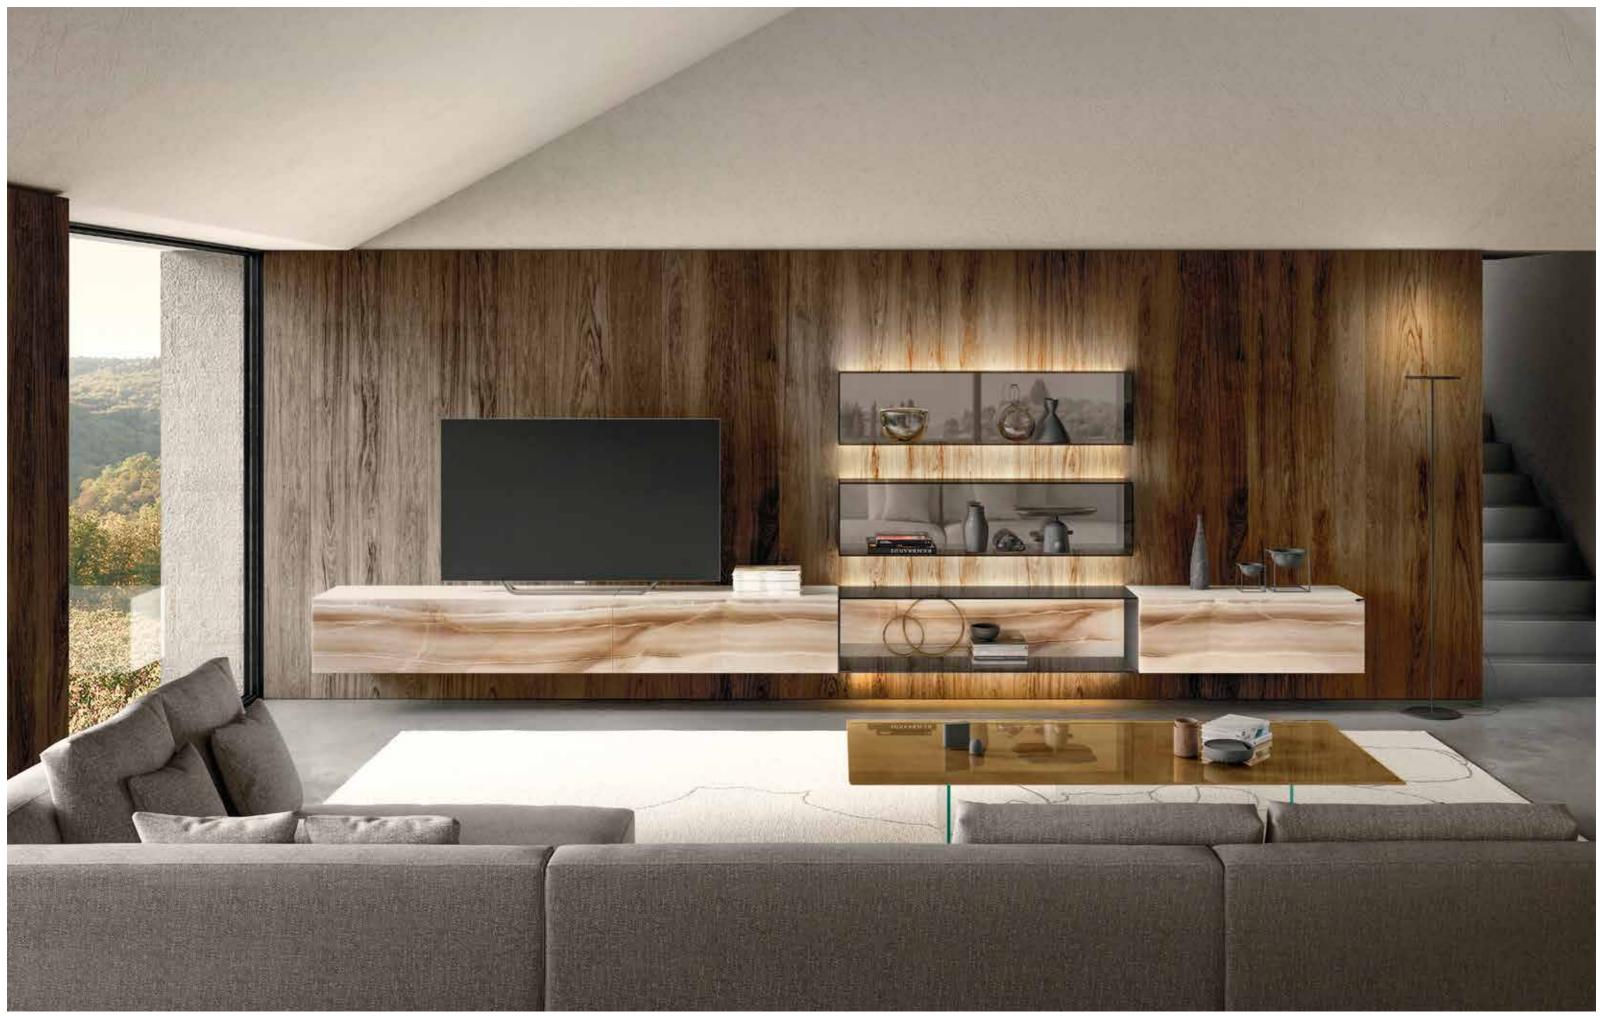

#### A TV UNIT WITH A POLISHED, ELEGANT DESIGN.

36e8 TV UNIT 0706

Whether you opt for a simple, single unit or a more complex composition with different wall-mounted units, the 36e8 TV unit stands out for its **simple**, **lightweight lines** and quality finish.

The 45° angle cut is finished with aluminium filigree, and the door profile features coloured glass, XGlass or Wildwood.

36e8 TV UNIT 0489

64