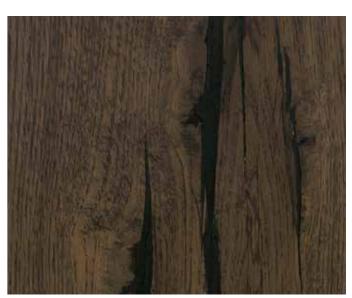

# Wildwood, the centuries-old wood with a soul.

Majestic slabs of Wildwood oak from certified French forests with a centuries-long vision for sustainability reveal deep veining that offers unique tactile and emotional communion. A special heat treatment causes the wood extracts to react, giving the material a distinctive colour and making it highly resistant to wear and liquids.

# WILDWOOD

NATURALE

SCURO