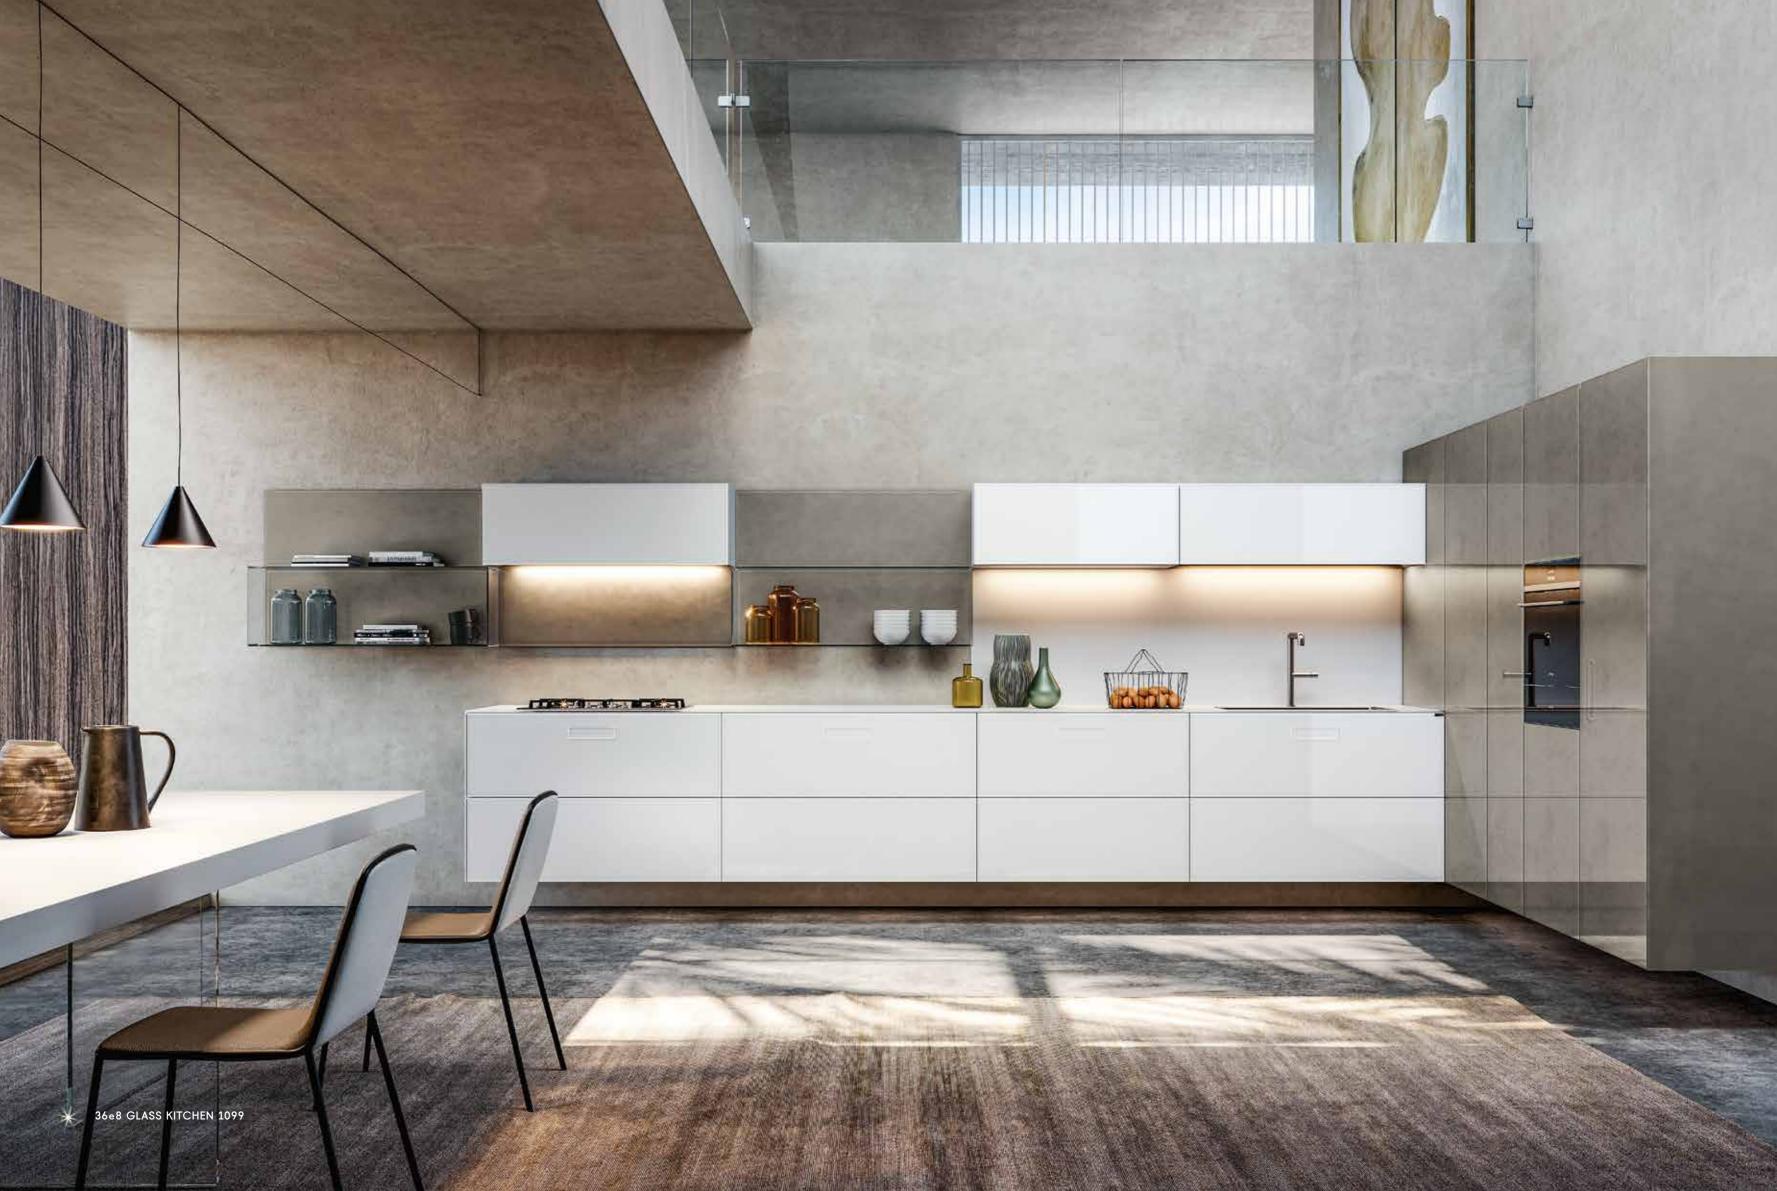

#### A KITCHEN DESIGNED FOR THOSE WHO USE IT.

The LAGO 36e8
kitchen is built around
the people who live
in the space, custom
designed for their
lifestyle and to be
durable.

The thin top integrated with the door and the absence of handles, plinths and grooves help create clean shapes that add a formal sense of refinement to the kitchen.

A modular kitchen that provides different solutions for different needs:

- Linear
- Island
- Floor-standing
- Wall-mounted

36e8 GLASS KITCHEN

32

N.O.W. WARDROBES 11