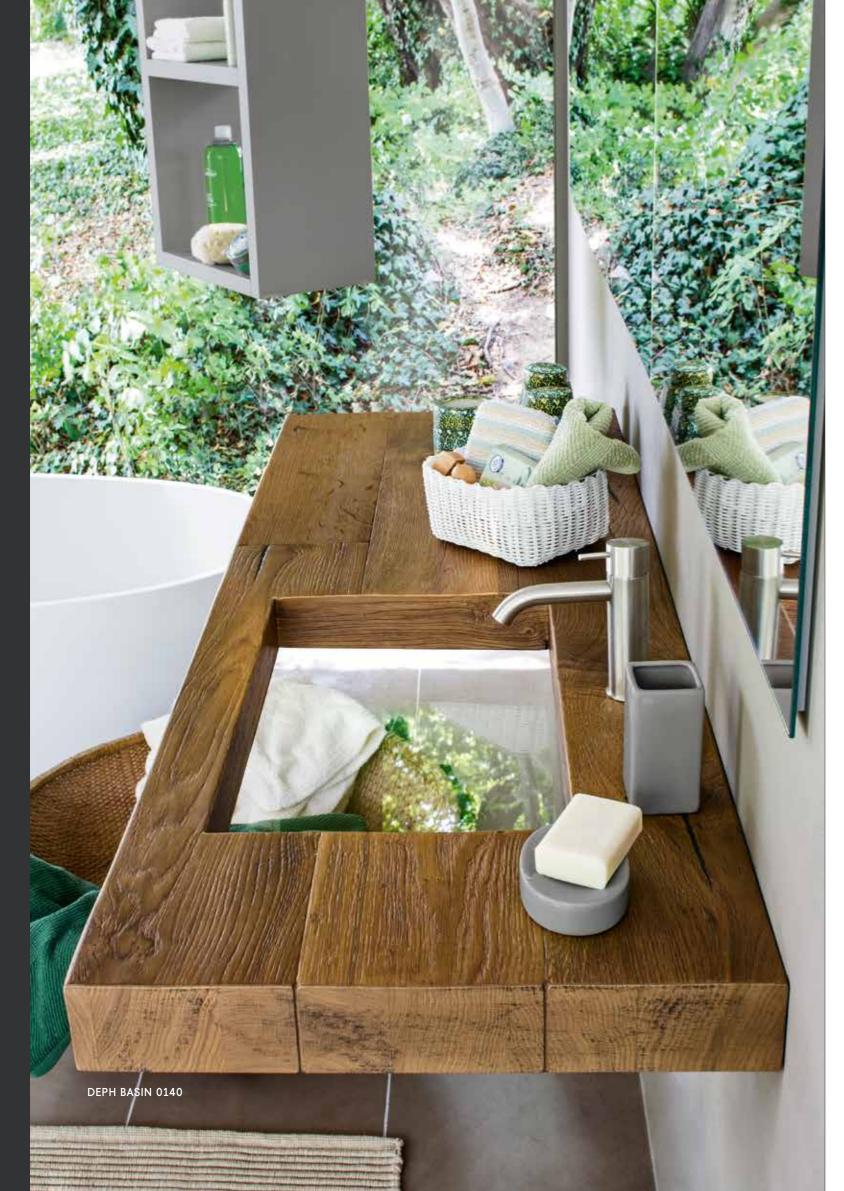

#### BATHROOM SOLUTIONS FOR WELLNESS AT HOME.

Whether its small
or spacious,
the bathroom can be
a place for calm
and serenity.

Uniquely designed washbasins and storage units add an element of surprise to the bathroom, making it a great place to relax. Surfaces and materials create innovative designs and give the bathroom space personality. The result is refined interiors with a clear identity.

36e8 BASIN 1119

52

SKIN BASIN 1124

56