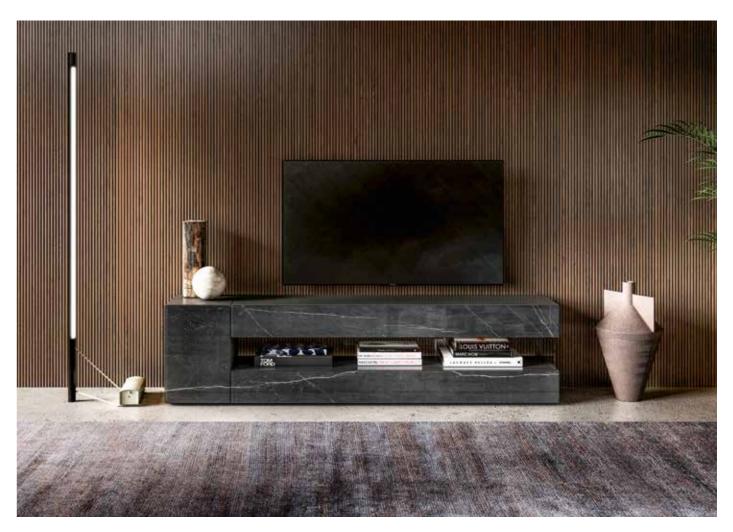

#### A TV UNIT WITH A POLISHED, ELEGANT DESIGN.

36e8 TV UNIT 0706

Whether you opt for a simple, single unit or a more complex composition with different wall-mounted units, the 36e8 TV unit stands out for its **simple**, **lightweight lines** and quality finish.

The 45° angle cut is finished with aluminium filigree, and the door profile features coloured glass, XGlass or Wildwood.

36e8 TV UNIT 0489

64