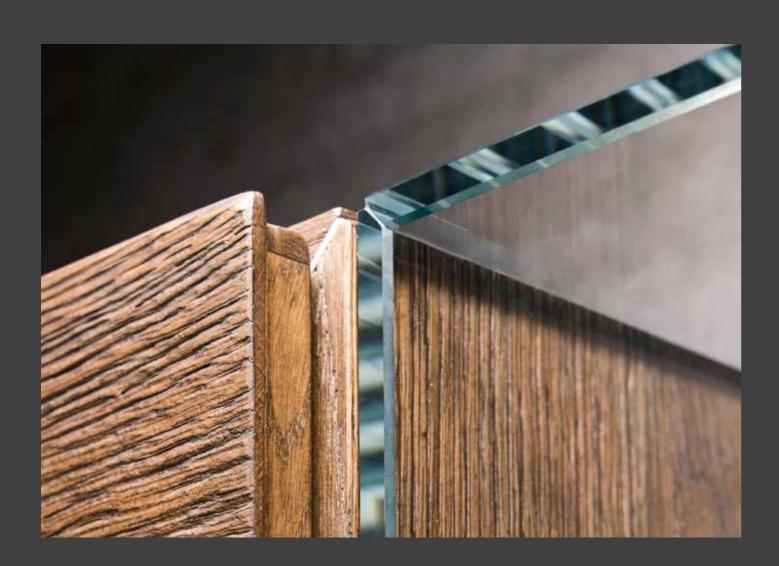

# XGlass, the digital revolution applied to design.

XGlass combines the resistance and precision of a noble material like glass with the appeal of multiple different evocative, expressive materials. Images are applied to glass using a sophisticated image transfer process to ensure pattern continuity across different surfaces.

This unique feature enhances the beauty of the materials.