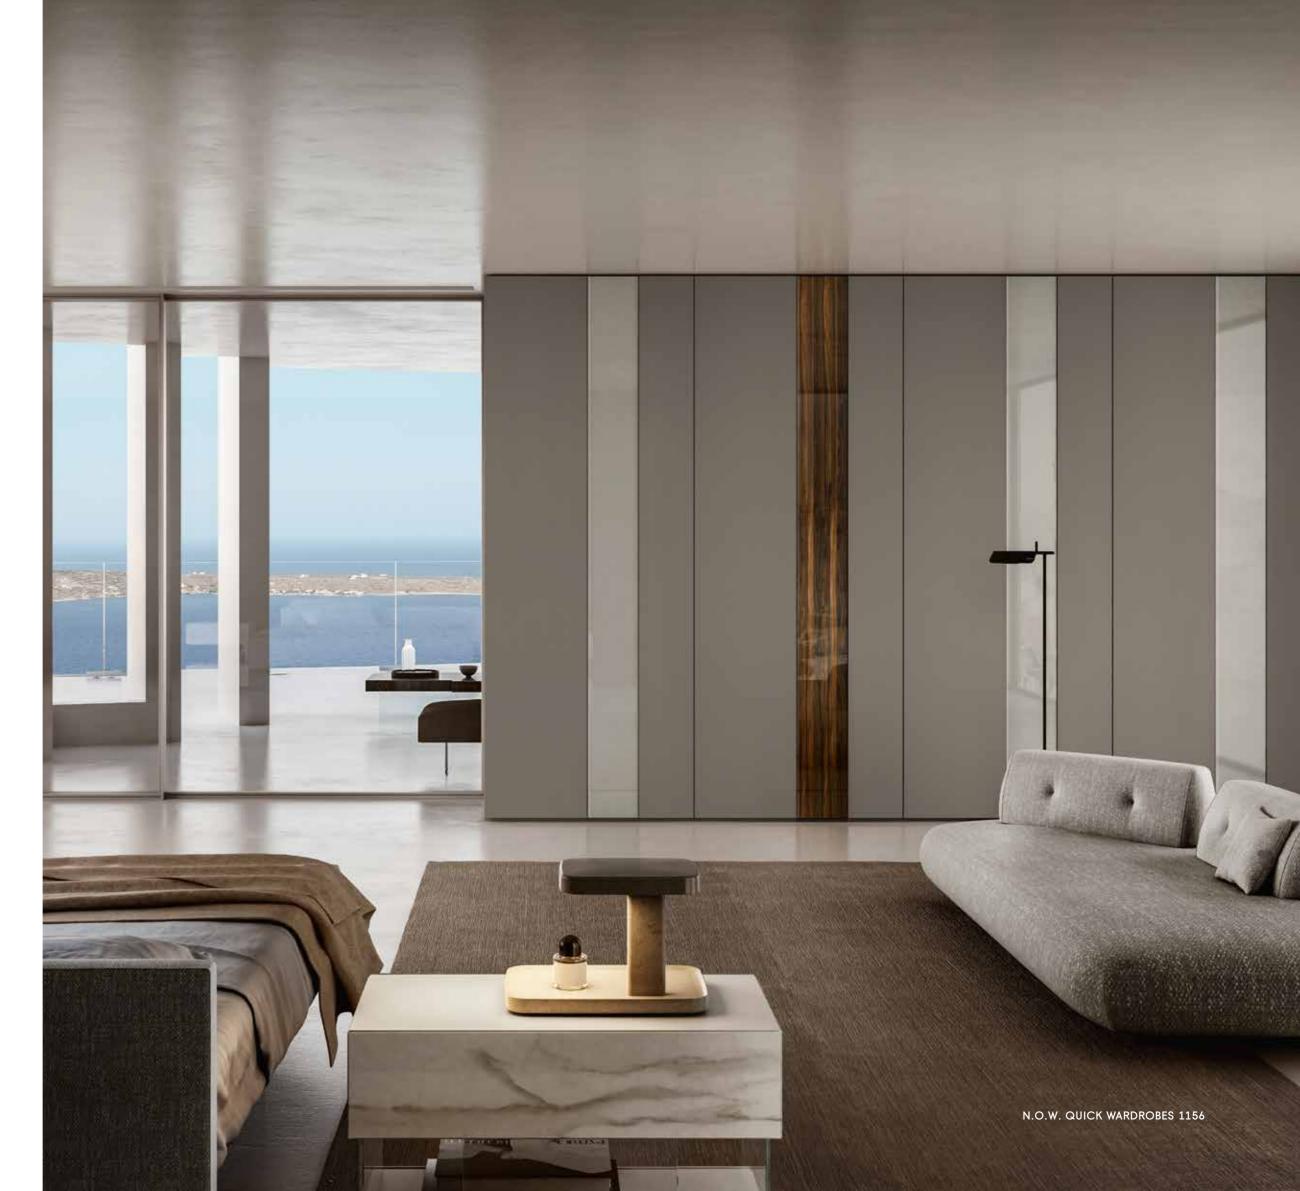

#### N.O.W., A WARDROBE WITH **ENDLESS OPPORTUNITIES.**

bedroom.

Innovative, colourful and modular: N.O.W. wardrobes by LAGO are part of the architecture of your interiors, adapting to the space and the needs of those who use them. A wardrobe that is unobtrusive in a bedroom. A feature piece whose colourful panels can have tailored cadences.

#### N.O.W. Quick Wardrobe