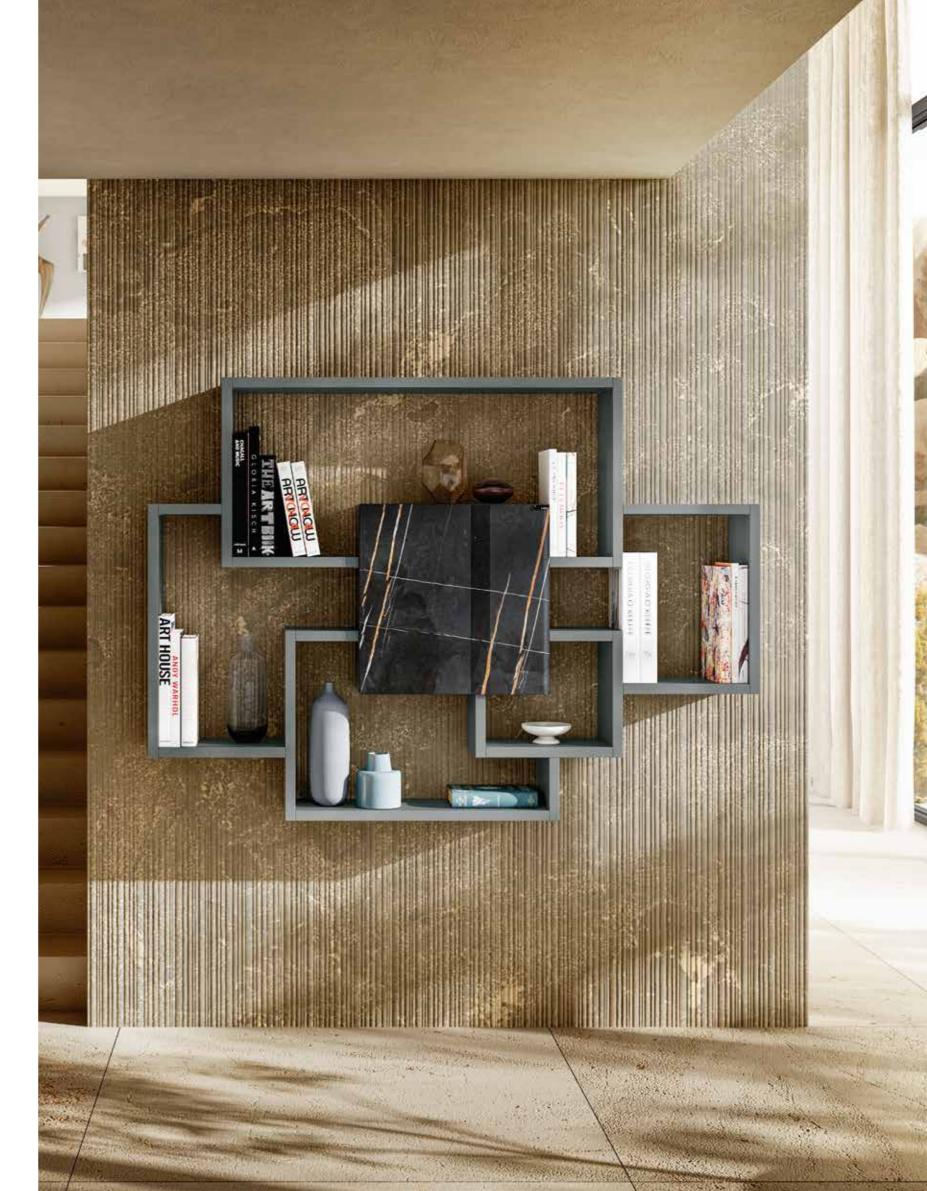

#### 36e8, THE FIRST MODULAR FEATURE WALL UNIT BASED ON A SQUARE.

36e8 WALL UNIT 0876

The extreme flexibility of the square and the multiples and submultiples that can be created from it give the 36e8 system living room wall system amazing geometries and infinite storage possibilities.

36e8 WALL UNIT 1191