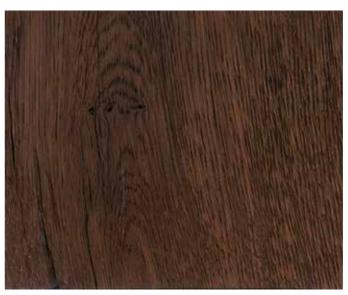

# Wildwood, the centuries-old wood with a soul.

Majestic slabs of Wildwood oak from certified French forests with a centuries-long vision for sustainability reveal deep veining that offers unique tactile and emotional communion. A special heat treatment causes the wood extracts to react, giving the material a distinctive colour and making it highly resistant to wear and liquids.

# WILDWOOD

NATURALE

SCURO