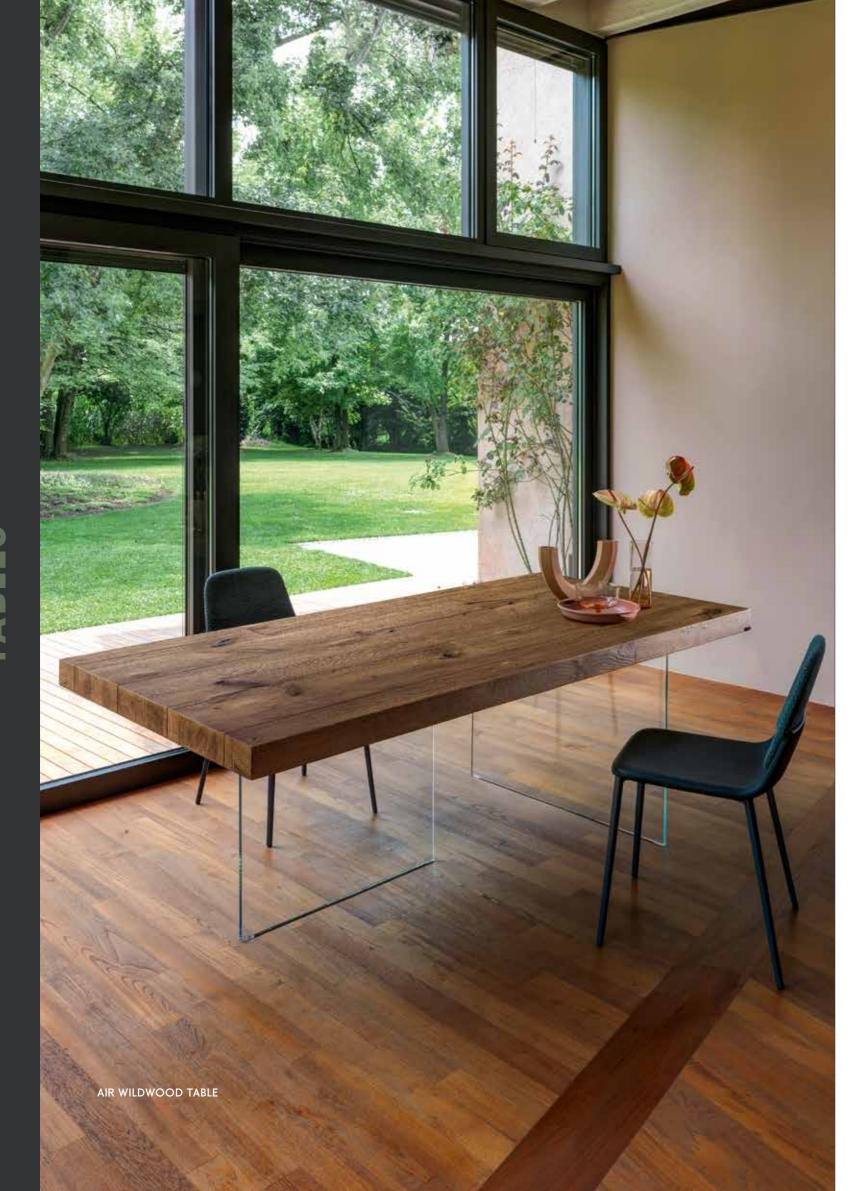

#### TABLES THAT TAKE CENTRE STAGE IN LIVING ROOMS.

Air Table

Air Extendable Table

**P&J** Table

Janeiro Table

U Table

Air Rotondo Table

Loto Extendable Table

**Bold Table** 

Stratum Table

Round, square, extendable, floating LAGO tables add elegance and grace to your space.

Floating tables with surprising ergonomics open up like flowers to welcome guests. A unique combination of forms and materials to make every day extraordinary.

U TABLE

P&J TABLE