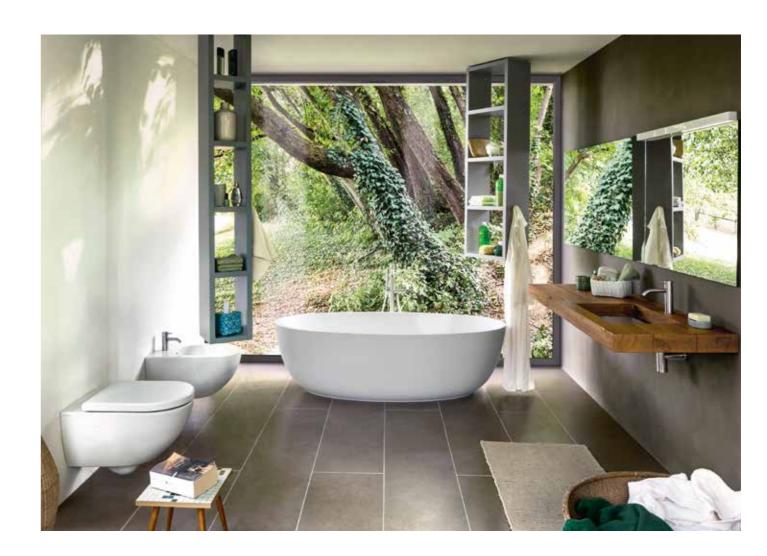

#### BATHROOM SOLUTIONS FOR WELLNESS AT HOME.

Whether its small
or spacious,
the bathroom can be
a place for calm
and serenity.

Uniquely designed washbasins and storage units add an element of surprise to the bathroom, making it a great place to relax. Surfaces and materials create innovative designs and give the bathroom space personality. The result is refined interiors with a clear identity.