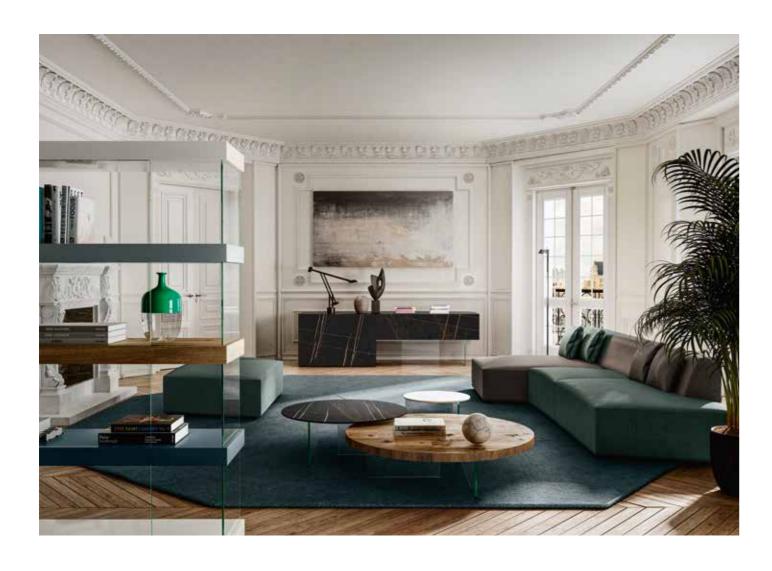

#### 36e8, THE FIRST MODULAR FEATURE WALL UNIT BASED ON A SQUARE.

36e8 WALL UNIT 0876

The extreme flexibility of the square and the multiples and submultiples that can be created from it give the 36e8 system living room wall system amazing geometries and infinite storage possibilities.

36e8 WALL UNIT 1191

#### TABLES THAT TAKE CENTRE STAGE IN LIVING ROOMS.

Air Table

Air Extendable Table

**P&J** Table

Janeiro Table

U Table

Air Rotondo Table

Loto Extendable Table

**Bold Table** 

Stratum Table

Round, square, extendable, floating LAGO tables add elegance and grace to your space.

Floating tables with surprising ergonomics open up like flowers to welcome guests. A unique combination of forms and materials to make every day extraordinary.

# CUSTOMISABLE, RECONFIGURABLE SOFAS.

Air Sofa

Slide Sofa

Sand Sofa

Chama Sofa

Modular sofas with an infinite selection of backrests and seats for **all the freedom you need for your composition.** They can be reconfigurable and custom-designed for buoyancy and bold geometries.