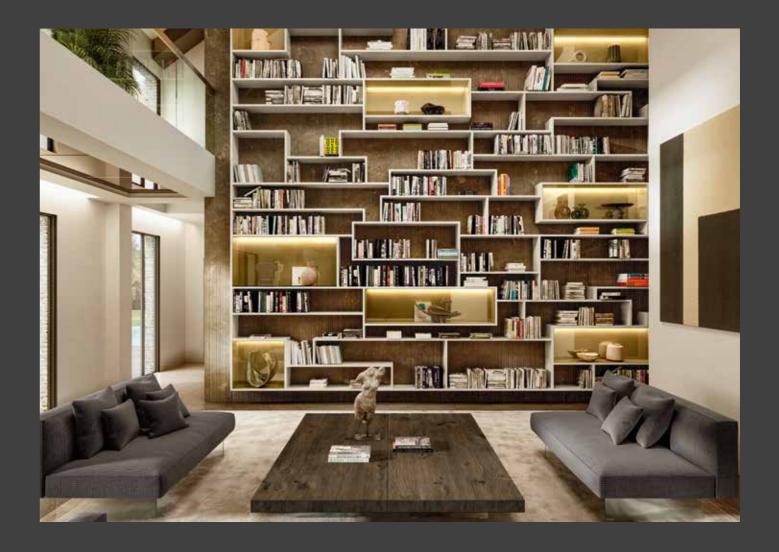

#### 36e8, THE FIRST MODULAR FEATURE WALL UNIT BASED ON A SQUARE.

36e8 WALL UNIT 0876

The extreme flexibility of the square and the multiples and submultiples that can be created from it give the 36e8 system living room wall system amazing geometries and infinite storage possibilities.

36e8 WALL UNIT 1191