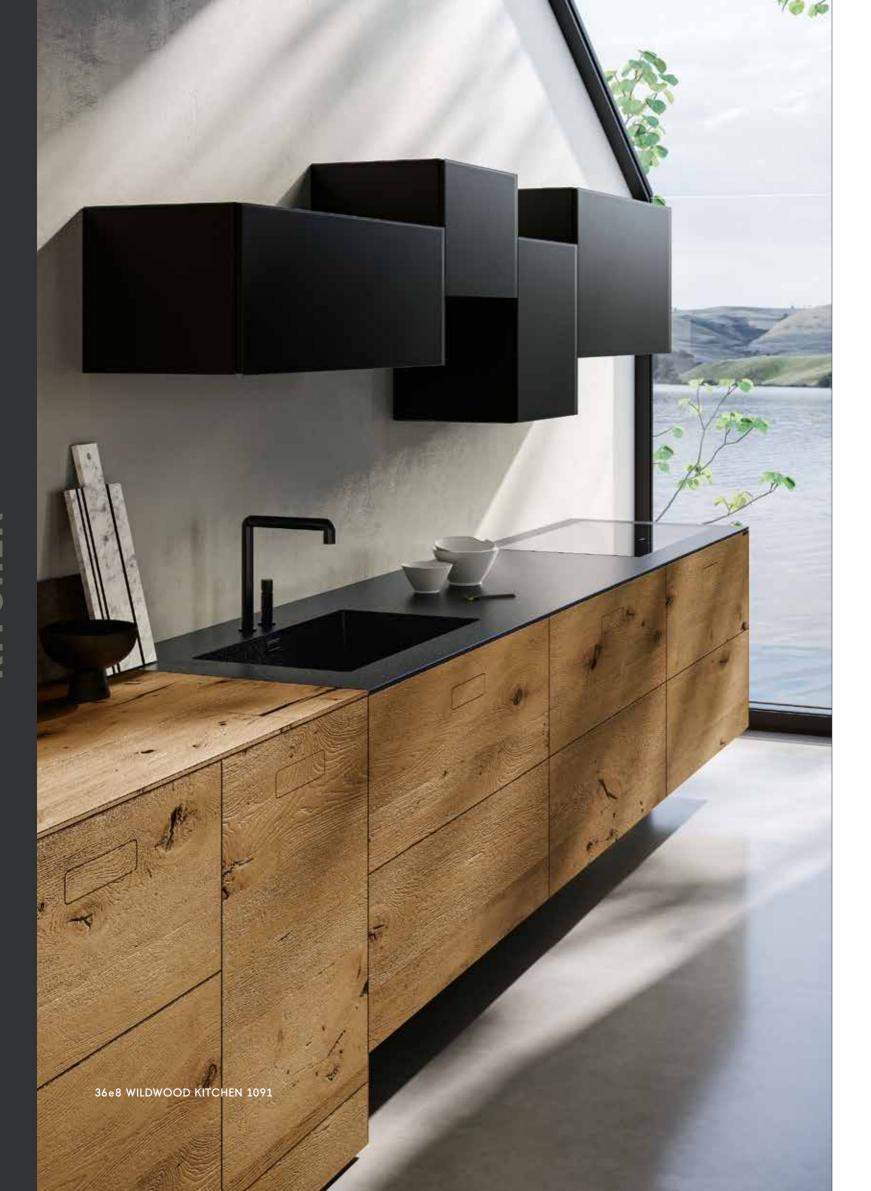

#### A KITCHEN DESIGNED FOR THOSE WHO USE IT.

The LAGO 36e8
kitchen is built around
the people who live
in the space, custom
designed for their
lifestyle and to be
durable.

The thin top integrated with the door and the absence of handles, plinths and grooves help create clean shapes that add a formal sense of refinement to the kitchen.

A modular kitchen that provides different solutions for different needs:

- Linear
- Island
- Floor-standing
- Wall-mounted

36e8 GLASS KITCHEN

32

N.O.W. WARDROBES 11