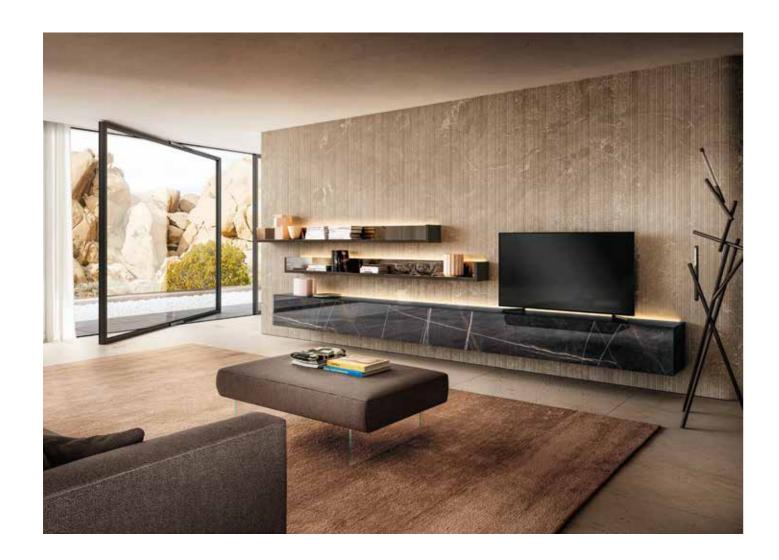

#### A TV UNIT WITH A POLISHED, ELEGANT DESIGN.

36e8 TV UNIT 0706

Whether you opt for a simple, single unit or a more complex composition with different wall-mounted units, the 36e8 TV unit stands out for its **simple**, **lightweight lines** and quality finish.

The 45° angle cut is finished with aluminium filigree, and the door profile features coloured glass, XGlass or Wildwood.

36e8 TV UNIT 0489

64