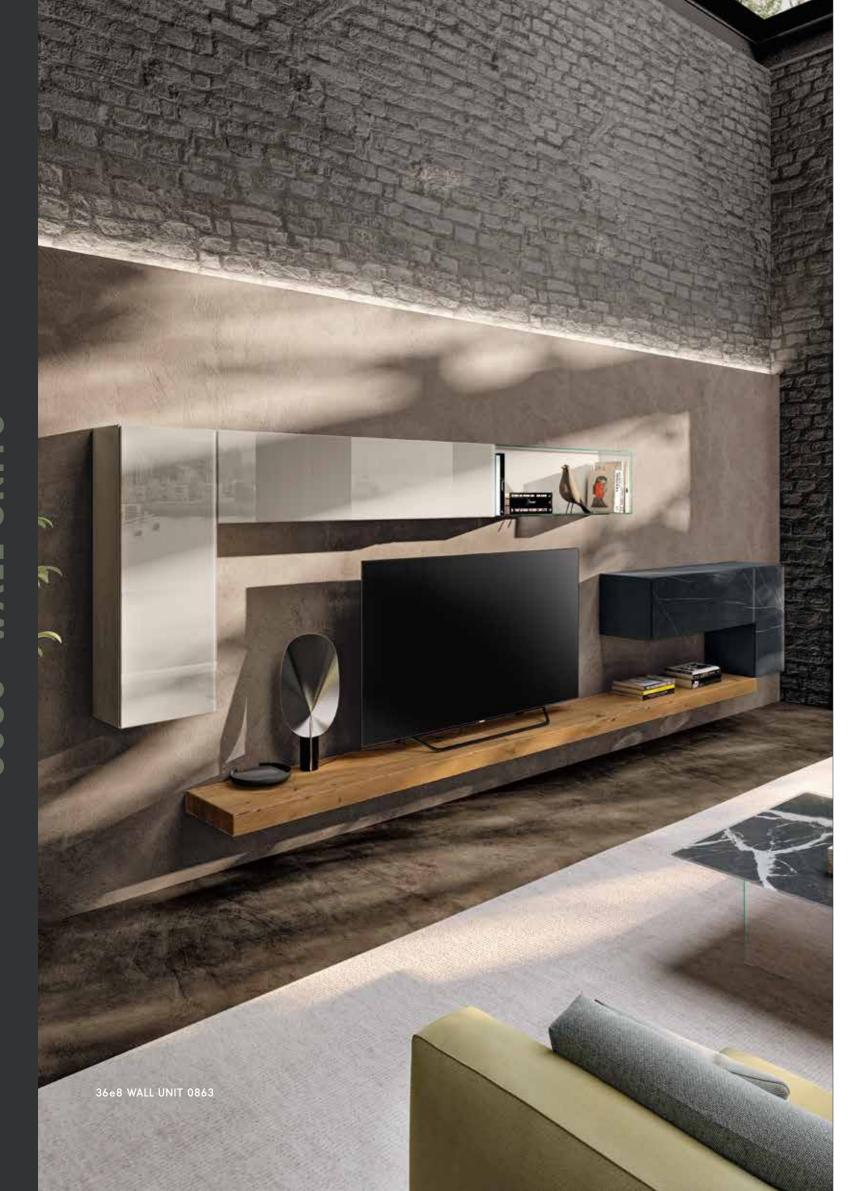

#### 36e8, THE FIRST MODULAR FEATURE WALL UNIT BASED ON A SQUARE.

36e8 WALL UNIT 0876

The extreme flexibility of the square and the multiples and submultiples that can be created from it give the 36e8 system living room wall system amazing geometries and infinite storage possibilities.

36e8 WALL UNIT 1191