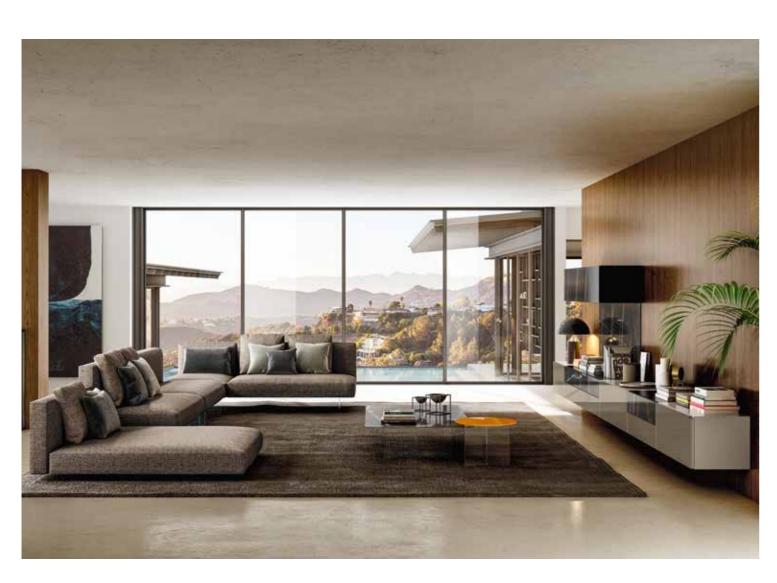

#### **Full Furnishing**

LAGO is synonymous with sophisticated elegance and modernity, featuring sleek lines, carefully designed details and a choice of the very best materials. The modularity and wide range of LAGO products makes it one of the few companies that offer all-round furniture solutions for all spaces in the home: bedroom, living room, kitchen and bathroom. A coordinated approach that brings character and fluency to living spaces. Our full furnishing offering can be included in specifications, making it an ideal solution for rental properties.