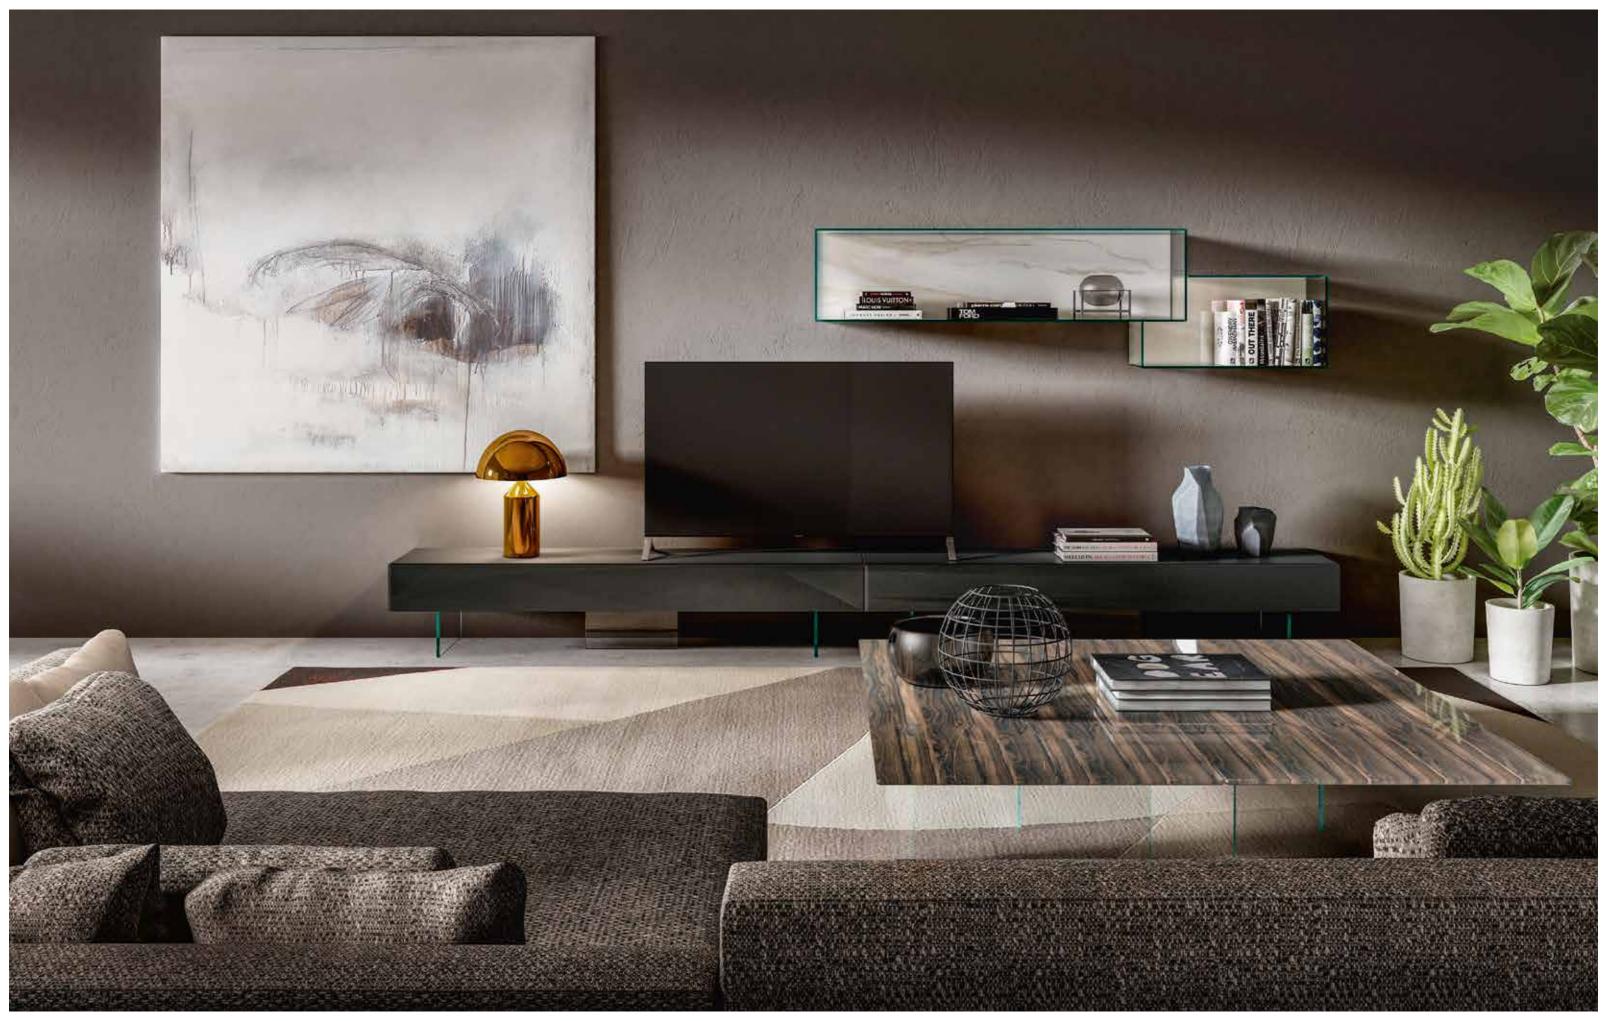

#### 36e8, THE FIRST MODULAR FEATURE WALL UNIT BASED ON A SQUARE.

36e8 WALL UNIT 0876

The extreme flexibility of the square and the multiples and submultiples that can be created from it give the 36e8 system living room wall system amazing geometries and infinite storage possibilities.

36e8 WALL UNIT 1191

#### A TV UNIT WITH A POLISHED, ELEGANT DESIGN.

36e8 TV UNIT 0706

Whether you opt for a simple, single unit or a more complex composition with different wall-mounted units, the 36e8 TV unit stands out for its **simple**, **lightweight lines** and quality finish.

The 45° angle cut is finished with aluminium filigree, and the door profile features coloured glass, XGlass or Wildwood.

36e8 TV UNIT 0489

64